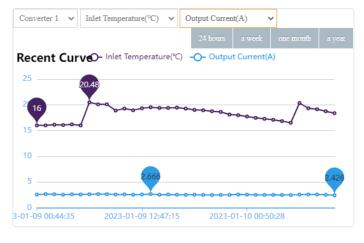

### **Performance Graphics**

Display history and performance data logs in graphic form or export list for deep analysis.