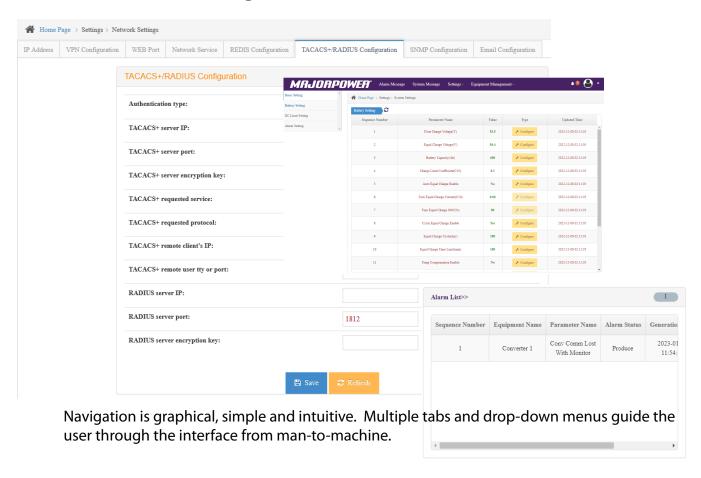

In the forefront of key-stakeholder request stood the Enhanced Secure Access to a variety of private network applications.

Selections - REDIS; TACACS+; RADIUS; SNMPv3 and eMail.

The professional user can select the protocol needed per network configuration.

#### **Next Level Security**

Protocol availability for RADIUS, SSH, NTP, SMTP and SNMP v3.