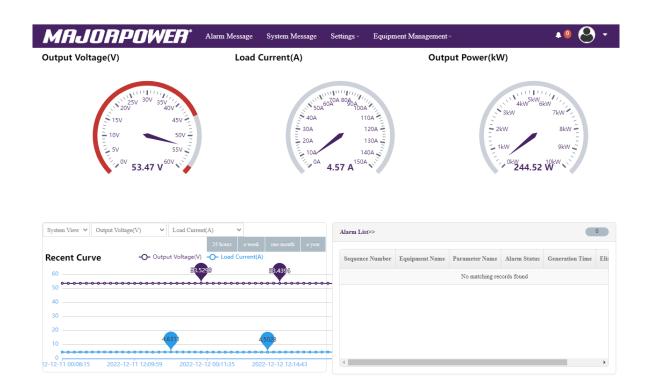

### **Performance Graphics**

Display history and performance data logs in graphic form or export list for deep analysis.