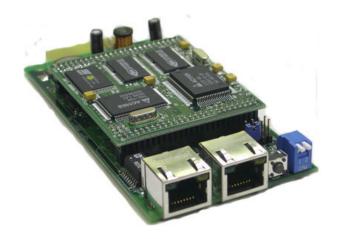

## Majorsine-SNMP Communication Card

Remote monitoring is a prime consideration and requirement to manage multiple network elements from a central location. Remote access is established by simply installing the plug-n-play card, configuring your network IP address, and attaching the network interface cable.

- » Remote Monitoring Via IP Address
- » Email Traps/Alerts
- » System History
- » Monitor
- » Output Voltage
- » Bypass Status
- » Temperature
- » Load %
- » Remote Shutdown & Restart